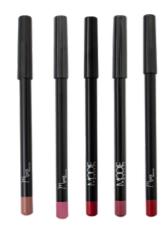

#### **WOODEN LIP**

**LINERS** 

High quality wood pencils, Colours compliment lipstick line. Defines the natural lip line. Excellent to correct lip line irregularities .May be used over entire lips

A high pigment jumbo size lipstick lip liner pencil that glides on for a comfortable, matte finish. Enriched with Shea Butter for a nondrying, hydrating, and moisturising texture. The convenience of the pencil is great for lining, defining, and saturating lips with colour.

PRODUCT: WOODEN LIP LINERS

PRODUCT:
JUMBO LIP LINERS