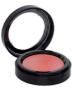

#### **CREME BLUSH**

**Totally Shy** 

NET VOL 5gr A cream to powder blush formula that applies a natural hint of colour to cheeks!

Cheek and Lip Tint that glides on and glows. infused with moisturising plant oils: Shea butter, Olive Oil, Jojoba seed oil and Myrrh oil (anti-Inflammatory).

This universal formula can also be used on the lips, available in Totally Shy ,Coral Mist, Oasis and Swept Away.

#### **HOW TO USE**

Place a small amount onto lip or blush brush. Soft blend over cheeks and lips. May also apply with clean finger tip. Using your blending sponge gently blend over apples of cheeks and up into hair line. Best applied after all foundation and contouring techniques.

PRODUCT: CREME BLUSH PRODUCT: Totally Shy, Coral Mist, Oasis, Swept Away.