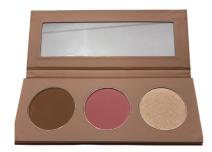

# POWDER BLUSH CHEEK PALETTE

The ultimate cheek kit for various skin tones. This palette features four high pigment blushes, a reflective highlighter and a matte bronzer suitable for warming up your skin or for softly contouring.

#### **FEATURES**

- · Cruelty Free
- · Talc and Paraben free
- · Includes full size mirror
- · Finely milled formula for seamless blending
- · High pigment for buildable coverage

#### **HOW TO USE**

Using a powder brush, shake off excess powder and apply to facial area with short sweeping motions. Apply light shades on top of cheekbone to be highlighted; apply darker shades underneath cheekbone to be contoured.

**NET VOL** 150-170-15MM PRODUCT: BLUSH PALETTE

- · Top Left: Matte bubblegum pink
- Top Middle: Satin coral
- Top Right: Matte natural bronzer
- Bottom Left: Matte peach
- Bottom Middle: Satin soft marsala
- Bottom Right: Shimmer champagne highlighter