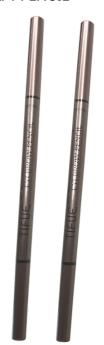

### GEL WATERPROOF LINERS

Mooie's new Gel Waterproof Liners are available in 7 shades:

White, Navy, Grey, Aqua, Emerald, Brown and Black

Easy application; Vegan and paraben free formula

#### **FEATURES**

- Waterproof
- Paraben-free
- Vegan
- Cruelty free

#### **HOW TO USE**

Sharpen pencil to sanitise before use. Softly brush product onto Slant eyeliner brush then apply to waterline or to add wing-liner and smudge along lash line.