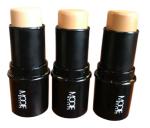

# CONTOUR SHAPING CREAM FOUNDATION STICKS

Designed for Mooie Makeup. We like to be versatile and the sticks are surely that. With a brush on the end and product on the other you're all set to apply and contour your face with these Contour Shaping Foundation sticks.

#### **FEATURES**

Cruelty Free, Paraben Free, Creme Stick Available in 4 shades, Light to Dark. Brush End for easy blending.

#### **HOW TO USE**

For creating a nose contour or the appearance of sharp cheekbones, use the foundation stick to intensify the natural shadows on the face.

A contour stick gives you amazing cheekbones, jawline and hairline,

pointed nose by darkening the areas of the face where a shadow would naturally fall.

Best applied with a brush and blend-able with sponge.