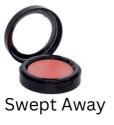

#### **CREME BLUSH**

**Totally Shy** 

NET VOL 5gr A cream to powder blush formula that applies a natural hint of colour to cheeks!

Cheek and Lip Tint that glides on and glows. infused with moisturising plant oils: Shea butter, Olive Oil, Jojoba seed oil and Myrrh oil (anti-Inflammatory).

This universal formula can also be used on the lips, available in Totally Shy ,Coral Mist, Oasis and Swept Away.

PRODUCT: CREME BLUSH PRODUCT: Totally Shy, Coral Mist, Oasis, Swept Away.