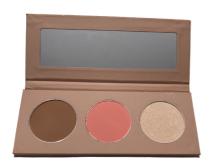

# POWDER BLUSH CHEEK PALETTE

The ultimate cheek kit for various skin tones. This palette features four high pigment blushes, a reflective highlighter and a matte bronzer suitable for warming up your skin or for softly contouring.

#### **FEATURES**

- · Cruelty Free
- · Talc and Paraben free
- · Includes full size mirror
- · Finely milled formula for seamless blending
- · High pigment for buildable coverage

#### **HOW TO USE**

Using a powder brush, shake off excess powder and apply to facial area with short sweeping motions. Apply light shades on top of cheekbone to be highlighted; apply darker shades underneath cheekbone to be contoured.

**NET VOL** 150-170-15MM PRODUCT: BLUSH PALETTE

- · Top Left: Matte bubblegum pink
- Top Middle: Satin coral
- Top Right: Matte natural bronzer
- Bottom Left: Matte peach
- Bottom Middle: Satin soft marsala
- Bottom Right: Shimmer champagne highlighter