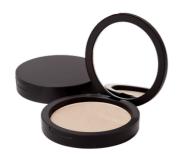

#### **COMPACT**

Mineral Foundation

Formulated with many natural ingredients that helps retain and maintain moisture. A high quality foundation that provides excellent coverage. High Definition coverage helps to even out complexion, reduces the appearance of skin imperfections, and is excellent for Television. May be used as a finishing powder over liquid foundation to provide an oilfree, long lasting, velvet finish. Formulated with many natural ingredients:

#### **FEATURES**

Dimethicone: helps to retain moisture.

Hydrogenated Lecithin: reduces flaking of the Skin, helps restore suppleness

Silica: a natural ingredient that provides a water resistant effect. Titanium Dioxide: a sunscreen that filters UV rays and has deflective properties.

Oil-Free and Water Resistant, Talc and Paraben free formula

#### **HOW TO USE**

Best applied with a Kabuki Brush. Lightly sets your creme and liquid foundations, also used for contouring and face shaping.

NET VOL. 20 mL / 0.68 fl oz PRODUCT: COMPACT FOUNDATION

7 shades available Refills also