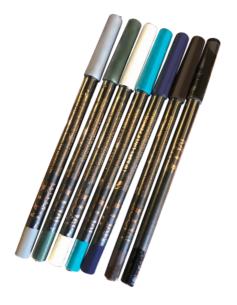

### GEL WATERPROOF LINERS

Mooie's new Gel Waterproof Liners are available in 7 shades:

White, Navy, Grey, Aqua, Emerald, Brown and Black

Easy application; Vegan and paraben free formula

#### **FEATURES**

- Waterproof
- Paraben-free
- Vegan
- Cruelty free

#### **HOW TO USE**

Sharpen pencil to sanitise before use. Softly brush product onto Slant eyeliner brush then apply to waterline or to add wing-liner and smudge along lash line.