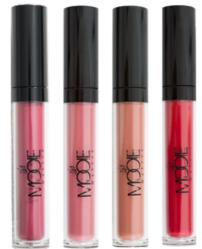

#### **LIQUID LIP**

**MATTESTICK** 

Our Matte Liquid Lips are perfect for those who struggle to keep a lipstick creme or satin in place. These Matte Liquid Lips stay on all day long. Perectly matched with our Lip Toppers for a glossy over tone. They contain nourishing ingredients like Vitamin E and Avocado Oil to keep the lips hydrated and smooth. Available in 14 beautiful shades.

PRODUCT: LIQUID LIP MATTE STICK