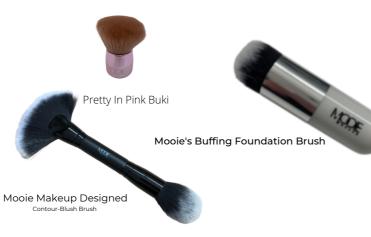

Mooie Makeup have a great range of Brushes and Tools.

Mooie Makeup offers training in product knowledge and application.

- -Suitable for all skin types
- -Made in USA & Canada Exclusively for Mooie Makeup
- -Contains earth and mineral ingredients
- A Family owned and run business.
- -Mooie translates to "Beautiful" in Dutch.

#### **HOW TO USE**

Best applied with a Kabuki Brush. Lightly sets your creme and liquid foundations, also used for contouring and face shaping.

NET VOL. 20 mL / 0.68 fl oz PRODUCT: COMPACT FOUNDATION

7 shades available Refills also

#### **HOW TO USE**

Applied best with a Blending Sponge or our Buffing Foundation Brush. The smallest amount goes a long way. May aslo be set if needed with our Mineral Setting Powders or our Opluence Illuminating Poudre.

#### **HOW TO USE**

Best applied using a damp blending makeup sponge or our Buffing Foundation Brush. Perfect Foundation for Weddings and Formals. A buildable and very easy to mix and match foundation.