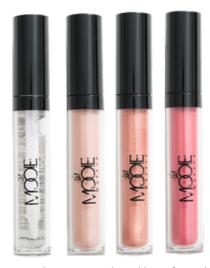

#### **LIQUID LIP**

**MATTESTICK** 

Our Matte Liquid Lips are perfect for those who struggle to keep a lipstick creme or satin in place. These Matte Liquid Lips stay on all day long. Perectly matched with our Lip Toppers for a glossy over tone. They contain nourishing ingredients like Vitamin E and Avocado Oil to keep the lips hydrated and smooth. Available in 14 beautiful shades.

PRODUCT: LIQUID LIP MATTE STICK