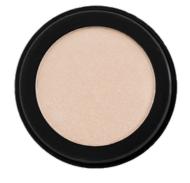

#### **GOLDEN GLOW**

#### **FEATURES:**

Accentuates cheekbones, brow bone and body with a light shimmer. Available in different colors for every skin tone, Golden Glow will accent ones natural coloring with a soft glow to the skin.

NET VOL. 30 mL / 1.0 fl oz