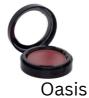

This universal formula can also be used on the lips, available in Totally Shy ,Coral Mist, Oasis and Swept Away.

PRODUCT: CREME BLUSH PRODUCT: Totally Shy, Coral Mist, Oasis, Swept Away.