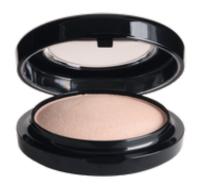

#### HIGHLIGHTING

#### FFATURES:

The velvety consistency melts beautifully into the skin creating a natural, luminous glow!

NET VOL. 30 mL / 1.0 fl oz

#### **Opulence Poudre**

#### **FEATURES:**

Add a soft glow to your face with your choice of our expertly designed highlighting shades in a champagne, golden, or bronze tint perfect to use for any season. Its softly baked formula applies like silk to the skin and has a natural iridescent finish. If you are looking for a natural radiance, this is the product for you!

NET VOL. 30 mL / 1.0 fl oz