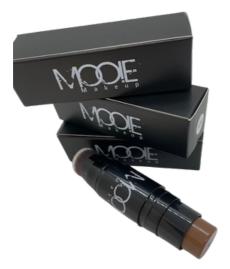

# CONTOUR SHAPING CREAM FOUNDATION STICKS

Designed for Mooie Makeup. We like to be versatile and the sticks are surely that. With a brush on the end and product on the other you're all set to apply and contour your face with these Contour Shaping Foundation sticks.

#### **FEATURES**

Cruelty Free, Paraben Free, Creme Stick Available in 4 shades, Light to Dark. Brush End for easy blending.

#### **HOW TO USE**

For creating a nose contour or the appearance of sharp cheekbones, use the foundation stick to intensify the natural shadows on the face.

A contour stick gives you amazing cheekbones, jawline and hairline,

pointed nose by darkening the areas of the face where a shadow would naturally fall.

Best applied with a brush and blend-able with sponge.