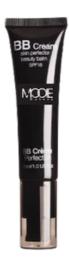

## SPF 18+ LIQUID

A light, moisturizing formula with nourishing ingredients to help rejuvenate the skin, this multifunctional product incorporates your foundation, moisturizer, and sunscreen into one amazing product.

#### **FEATURES**

- Evens skin tone
- Smoothes fine lines
- Increased skin hydration
- Vegan, gluten-free, and cruelty-free
- Suitable for normal-oily and combination skin
- Available in 8 diverse shades.

#### **HOW TO USE**

Best Applied with a Blending Sponge or our Little Buffing Foundation Brush. apply from the forehand down and blend as you apply.

NET VOL.

PRODUCT: Beauty Balm BB Cream 8 Shades Available