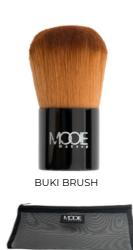

#### **TOOLS**

SANDBAG SPONGE

Mineral makeup doesn't include parabens, fragrance, talc, preservatives, oil, or other harsh chemicals, they're ideal for sensitive or breakout-prone skin types that often become irritated with heavier formulas.