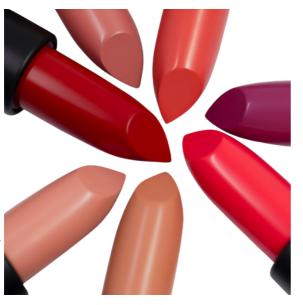

#### **SATIN LIPSTICKS**

**LIPSTICKS** 

These beautiful Satin Lipsticks are made for everyone. Soft and silky to wear. Available in Mauve, Rosewood, Sangria, Cupcake, Sherbert, Mink, Passion, Vivid, Peony, Rosy and Blush. Create a soft, silky-feeling film to enhance wear, imparting a luscious, shiny finish. Our creamy formula features a soft cushiony feel, medium-to-full buildable coverage. We have infused the perfect blend of shea butter and oils to leave your lips feeling moisturized.