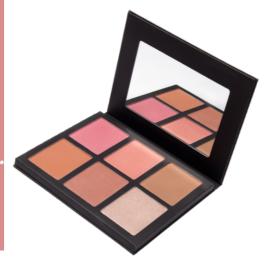

# POWDER BLUSH CHEEK PALETTE

The ultimate cheek kit for various skin tones. This palette features four high pigment blushes, a reflective highlighter and a matte bronzer suitable for warming up your skin or for softly contouring.

#### **FEATURES**

- · Cruelty Free
- · Talc and Paraben free
- · Includes full size mirror
- · Finely milled formula for seamless blending
- · High pigment for buildable coverage

#### **HOW TO USE**

Using a powder brush, shake off excess powder and apply to facial area with short sweeping motions. Apply light shades on top of cheekbone to be highlighted; apply darker shades underneath cheekbone to be contoured.

**NET VOL** 150-170-15MM PRODUCT: BLUSH PALETTE

- · Top Left: Matte bubblegum pink
- Top Middle: Satin coral
- Top Right: Matte natural bronzer
- Bottom Left: Matte peach
- Bottom Middle: Satin soft marsala
- Bottom Right: Shimmer champagne highlighter