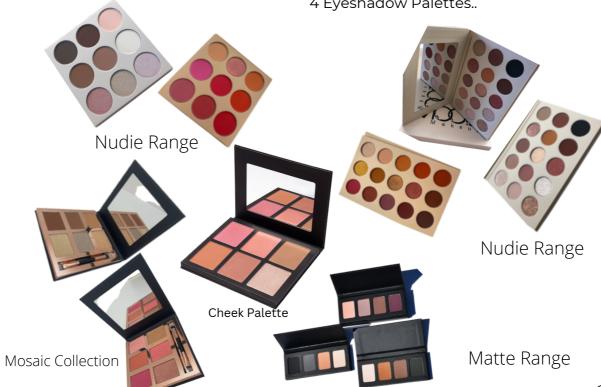

#### **PRO PALETTES**

Blush- Contour Powder Palettes 15 eyeshadow Palettes 4 Eyeshadow Palettes..

**PALETTES** 

Pocket-size palettes with our bestselling, highly-pigmented eyeshadow formula in matte finish. This mini kit fits right in your bag, clutch or even your pocket to elevate your look on the go—anytime, anywhere. Best of all, it' comes in a biodegradable, recyclable, paperboard with anti-scratch finish.

NET VOL

PRODUCT: 4 EYESHADOW PALETTE PRODUCT: Pink Daiquiri In The Buff Cleopatra

# POWDER BLUSH CHEEK PALETTE

The ultimate cheek kit for various skin tones. This palette features four high pigment blushes, a reflective highlighter and a matte bronzer suitable for warming up your skin or for softly contouring.

**NET VOL** 150-170-15MM PRODUCT: BLUSH PALETTE

- · Top Left: Matte bubblegum pink
- Top Middle: Satin coral
- Top Right: Matte natural bronzer
- Bottom Left: Matte peach
- Bottom Middle: Satin soft marsala
- Bottom Right: Shimmer champagne highlighter