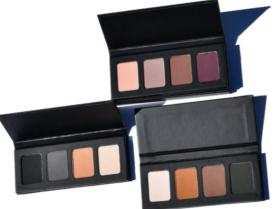

#### **PRO PALETTES**

Blush- Contour Powder Palettes 15 eyeshadow Palettes 4 Eyeshadow Palettes..

**PALETTES** 

Pocket-size palettes with our bestselling, highly-pigmented eyeshadow formula in matte finish. This mini kit fits right in your bag, clutch or even your pocket to elevate your look on the go—anytime, anywhere. Best of all, it' comes in a biodegradable, recyclable, paperboard with anti-scratch finish.

NET VOL

PRODUCT: 4 EYESHADOW PALETTE PRODUCT: Pink Daiquiri In The Buff Cleopatra