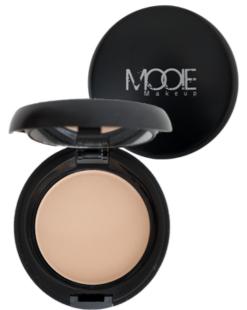

#### **COMPACT**

Mineral Foundation

Formulated with many natural ingredients that helps retain and maintain moisture. A high quality foundation that provides excellent coverage. High Definition coverage helps to even out complexion, reduces the appearance of skin imperfections, and is excellent for Television. May be used as a finishing powder over liquid foundation to provide an oilfree, long lasting, velvet finish. Formulated with many natural ingredients:

#### **FEATURES**

Dimethicone: helps to retain moisture.

Hydrogenated Lecithin: reduces flaking of the Skin, helps restore suppleness

Silica: a natural ingredient that provides a water resistant effect. Titanium Dioxide: a sunscreen that filters UV rays and has deflective properties.

Oil-Free and Water Resistant, Talc and Paraben free formula

#### **HOW TO USE**

Best applied with a Kabuki Brush. Lightly sets your creme and liquid foundations, also used for contouring and face shaping.

NET VOL. 20 mL / 0.68 fl oz PRODUCT: COMPACT FOUNDATION

7 shades available Refills also