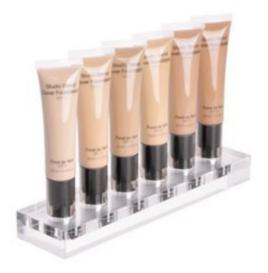

#### **STUDIO BLEND**

**FULL COVERAGE MATTE** LIQUID FOUNDATION

NET VOI

Perfect your complexion with this full coverage matte formulation.

Buildable application perfect for photography, everyday wear. Long wearing and blends easily to even out skin tone with a full coverage matte finish.

Suitable for normal, combination and oily skin, autochthonous shades available.

#### **FEATURES**

- Full coverage
- Matte finish
- Suitable for normal-oily and combination skin
- Available in 20 diverse shades.
- Cruelty free
- Buildable
- Paraben Free

#### **HOW TO USE**

Applied best with a Blending Sponge or our Buffing Foundation Brush. The smallest amount goes a long way. May aslo be set if needed with our Mineral Setting Powders or our Opluence Illuminating Poudre.

PRODUCT: **Liquid Matte Foundation**  20 Shades Available