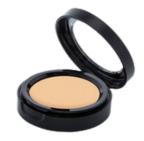

#### **HD TOTAL COVER UP**

**CONCEALERS & COLOUR CORRECTORS** 

Designed to effectively correct, cover up or conceal skin imperfections such as blemishes, dark under eye circles, birthmarks, scars, and tattoo marks.

Creme Concealers available in Porcelain and Bare Natural and Dutch .Concealer Sticks available in 5 diverse shades.

Colour Correctors available in Yellow, Green, Orange and Lilac.

#### **FEATURES**

- Silica Based
- Full to medium coverage
- Non-comedogenic
- Cruelty free

#### **HOW TO USE**

Our creme concealers and colour correctors are easily applied with brush or sponge. Apply to the blemish or spot you are wanting to conceal and using only a small amount blend lightly to cover. Concealers may be applied after Foundation application using a blending technique. Concealer Sticks are easily applied on to skin and make for easy contouring application.

NET VOL. 30 mL / 1.0 fl oz PRODUCT: HD TOTAL COVER UP