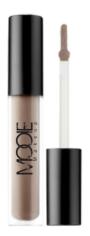

### GEL WATERPROOF LINERS

Mooie's new Gel Waterproof Liners are available in 7 shades:

White, Navy, Grey, Aqua, Emerald, Brown and Black

Easy application; Vegan and paraben free formula

#### **FEATURES**

- Waterproof
- Paraben-free
- Vegan
- Cruelty free

#### **HOW TO USE**

Sharpen pencil to sanitise before use. Softly brush product onto Slant eyeliner brush then apply to waterline or to add wing-liner and smudge along lash line.