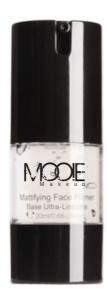

#### PRIMER MATTIFYING

Our best selling face primer is now available in our new, chic airless pump packaging. Constructed from quality materials for a high-end look. A silicone based makeup primer that smooths the skin's texture and primes the skin for makeup application.

This formula helps reduce shine and has a mattifying effect on the skin

#### **FEATURES**

- mineral based
- light-weight
- paraben free
- cruelty free

#### **HOW TO USE**

Recommended to be applied with a synthetic foundation brush, only a pea size amount needed. A great match to all our Foundation lines.

NET VOL. 20 mL / 0.68 fl oz PRODUCT NO.
SENSATION PRIMER