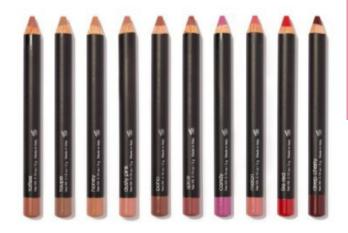

#### **WOODEN LIP**

**LINERS** 

High quality wood pencils, Colours compliment lipstick line. Defines the natural lip line. Excellent to correct lip line irregularities .May be used over entire lips

A high pigment jumbo size lipstick lip liner pencil that glides on for a comfortable, matte finish. Enriched with Shea Butter for a nondrying, hydrating, and moisturising texture. The convenience of the pencil is great for lining, defining, and saturating lips with colour.

PRODUCT: WOODEN LIP LINERS

PRODUCT:
JUMBO LIP LINERS